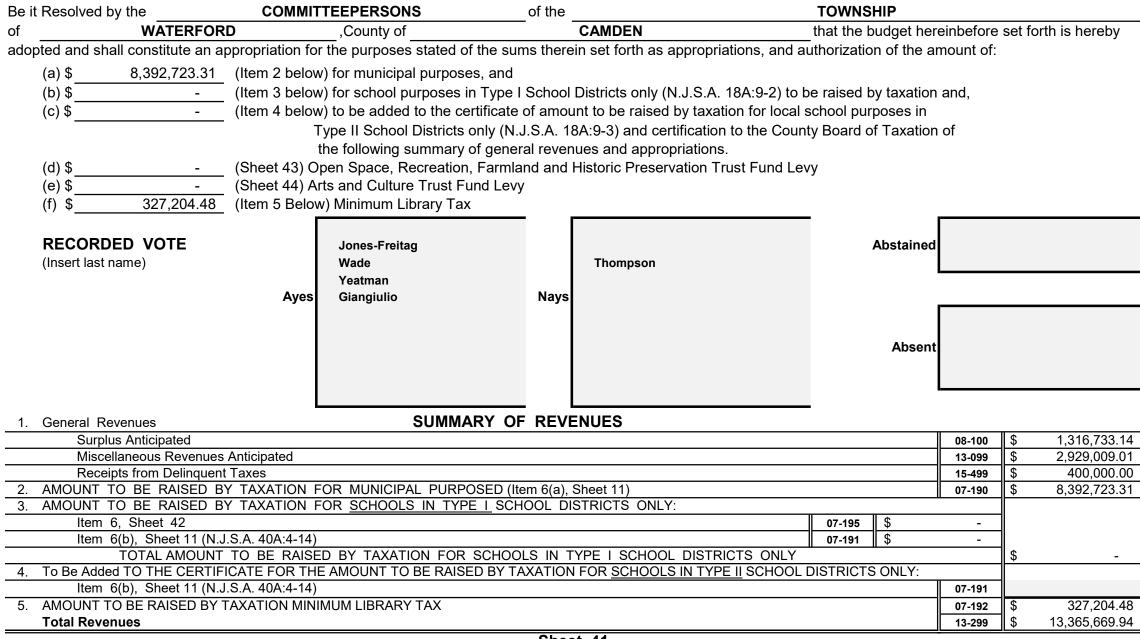

#### Section 1.

| Be it Resolved, that the following | ing statements of revenues   | and ap  | propriations shall constitute the M            | unicipal Budget for the | e year 2023;       |                      |                         |
|------------------------------------|------------------------------|---------|------------------------------------------------|-------------------------|--------------------|----------------------|-------------------------|
| Be it Further Resolved, that sa    | aid Budget be published in t | he      |                                                | Courier Post            |                    |                      |                         |
| in the issue of Jur                | ne 8th , 2023                |         |                                                |                         |                    |                      |                         |
| The Governing Body of the          | TOWNSHIP                     | of      | WATERFORD                                      | does he                 | reby approve the f | following as the Buc | dget for the year 2023: |
| RECORDED VOT<br>(Insert Last Name) | Έ                            | is      | Jones-Freitag<br>Wade<br>Yeatman<br>Giangiulio | The                     | ompson             | Abstained            |                         |
|                                    |                              |         | Clangiano                                      |                         |                    | Absent               |                         |
| Notice is hereby given that the    | e Budget and Tax Resolutio   | n was a | approved by the                                |                         | IS of the          |                      | WNSHIP                  |
|                                    | , Count                      |         | CAMDEN , on                                    | May                     | 24th , 2023.       |                      |                         |

#### SUMMARY OF CURRENT FUND SECTION OF APPROVED BUDGET

|                                                                             |                                                                               |                                                               | YEAR 2023     |
|-----------------------------------------------------------------------------|-------------------------------------------------------------------------------|---------------------------------------------------------------|---------------|
| General Appropriations For: (Reference to item and sheet number should be o | mitted in adv                                                                 | rertised budget)                                              | xxxxxxxxxxx   |
| 1. Appropriations within "CAPS" -                                           |                                                                               |                                                               | xxxxxxxxxxx   |
| (a) Municipal Purposes {(Item H-1, Sheet 19)(N.J.S.A. 40A:4-45.2)}          |                                                                               |                                                               | 9,864,365.00  |
| 2. Appropriations excluded from "CAPS" -                                    |                                                                               |                                                               | xxxxxxxxxxx   |
| (a) Municipal Purposes {(Item H-2, Sheet 28)(N.J.S.A. 40A:4-53.3 as a       | (a) Municipal Purposes {(Item H-2, Sheet 28)(N.J.S.A. 40A:4-53.3 as amended)} |                                                               |               |
| (b) Local District School Purposes in Municipal Budget (Item K, Sheet       | 29)                                                                           |                                                               | -             |
| Total General Appropriations excluded from "CAPS" (Item O,                  | Sheet 29)                                                                     |                                                               | 2,637,899.50  |
| 3. Reserve for Uncollected Taxes (Item M, Sheet 29) Based on Estimated      | 97.15%                                                                        | Percent of Tax Collections                                    | 863,405.44    |
|                                                                             |                                                                               | Building Aid Allowance 2023 - \$                              |               |
| 4. Total General Appropriations (Item 9, Sheet 29)                          |                                                                               | for Schools-State Aid 2022 - \$                               | 13,365,669.94 |
| 5. Less: Anticipated Revenues Other Than Current Property Tax (Item 5, Shee | t 11) (i.e. Surplu                                                            | s, Miscellaneous Revenues and Receipts from Delinquent Taxes) | 4,645,742.15  |
| 6. Difference: Amount to be Raised by Taxes for Support of Municipal Budget | (as follows)                                                                  |                                                               | xxxxxxxxxxx   |
| (a) Local Tax for Municipal Purposes Including Reserve for U                | ncollected Ta                                                                 | xes (Item 6(a), Sheet 11)                                     | 8,392,723.31  |
| (b) Addition to Local District School Tax (Item 6(b), Sheet 11)             |                                                                               |                                                               | -             |
| (c) Minimum Library Tax                                                     |                                                                               |                                                               | 327,204.48    |
|                                                                             |                                                                               |                                                               |               |
|                                                                             |                                                                               |                                                               |               |
|                                                                             |                                                                               |                                                               |               |
|                                                                             |                                                                               |                                                               |               |